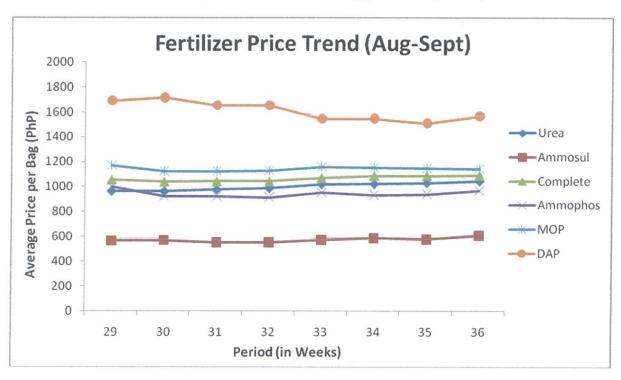

#### Fertilizer Price Monitoring (Week 36, 2018)

Figure 1. Weekly fertilizer treand of six (6) major fertilizer grades for the period of August –September 2018 (Week 29-36 of 2018).

Figure 2. Yearly comparison of weekly fertilizer price for 6 major fertilizer grades (Week 36).