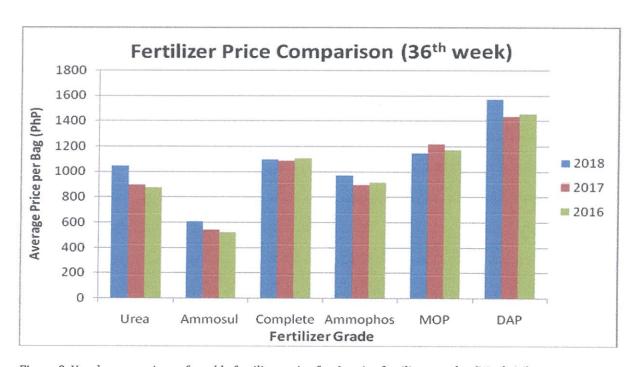

#### Fertilizer Price Monitoring (Week 36, 2018)

Figure 1. Weekly fertilizer treand of six (6) major fertilizer grades for the period of August –September 2018 (Week 29-36 of 2018).

Figure 2. Yearly comparison of weekly fertilizer price for 6 major fertilizer grades (Week 36).